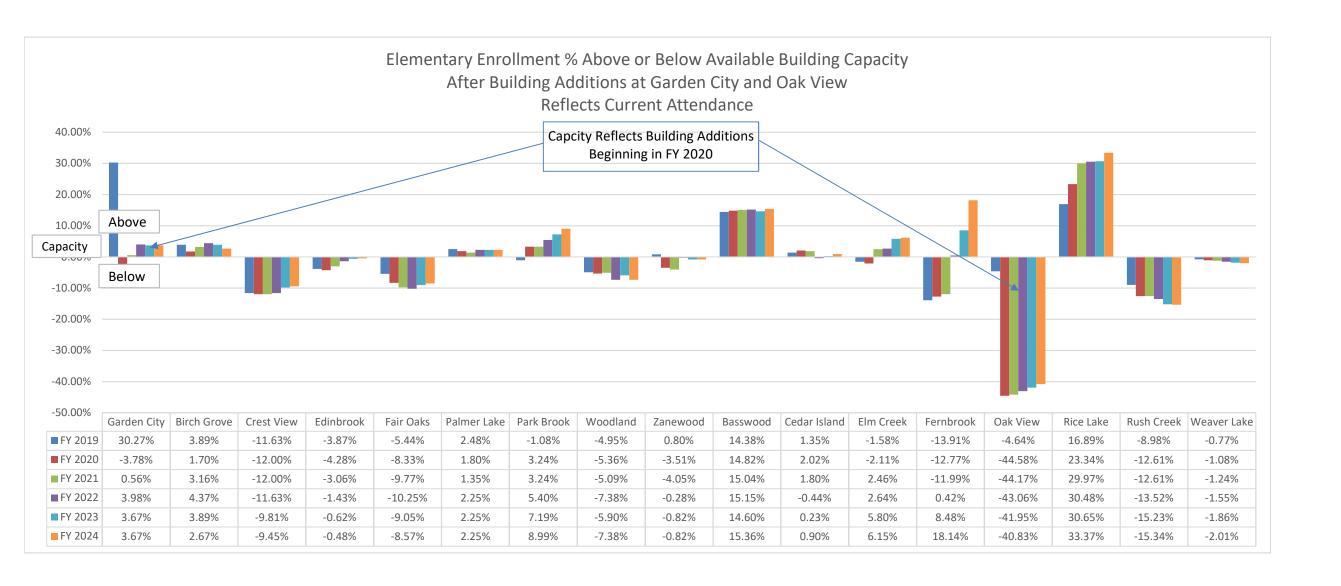

## Elementary Enrollment Above or Below Available Capacity After Building Additions at Garden City and Oak View Reflects Current Attendance Areas

| School                  | Projected Student Enrollment |         |         |         |         |         | Capacity           | enrollment over/(under) capacity  After Building Additions at Garden City and Oak View |         |         |         |         |         |         |         |         |         |         |         |
|-------------------------|------------------------------|---------|---------|---------|---------|---------|--------------------|----------------------------------------------------------------------------------------|---------|---------|---------|---------|---------|---------|---------|---------|---------|---------|---------|
|                         | FY 2019                      | FY 2020 | FY 2021 | FY 2022 | FY 2023 | FY 2024 | after<br>additions | FY 2019                                                                                |         | FY 2020 |         | FY 2021 |         | FY 2022 |         | FY 2023 |         | FY 2024 |         |
| City of Brooklyn Center |                              |         |         |         |         |         |                    |                                                                                        |         |         |         |         |         |         |         |         |         |         |         |
| Garden City             | 317                          | 310     | 324     | 335     | 334     | 334     | 322                | 74                                                                                     | 30.27%  | (12)    | -3.78%  | 2       | 0.56%   | 13      | 3.98%   | 12      | 3.67%   | 12      | 3.67%   |
| City of Brooklyn Pa     | rk                           |         |         |         | •       | •       |                    |                                                                                        |         |         |         |         | •       |         |         |         | •       |         |         |
| Birch Grove             | 427                          | 418     | 424     | 429     | 427     | 422     | 411                | 16                                                                                     | 3.89%   | 7       | 1.70%   | 13      | 3.16%   | 18      | 4.37%   | 16      | 3.89%   | 11      | 2.67%   |
| Crest View              | 243                          | 242     | 242     | 243     | 248     | 249     | 275                | (32)                                                                                   | -11.63% | (33)    | -12.00% | (33)    | -12.00% | (32)    | -11.63% | (27)    | -9.81%  | (26)    | -9.45%  |
| Edinbrook               | 709                          | 706     | 715     | 727     | 733     | 734     | 738                | (29)                                                                                   | -3.87%  | (32)    | -4.28%  | (23)    | -3.06%  | (11)    | -1.43%  | (5)     | -0.62%  | (4)     | -0.48%  |
| Fair Oaks               | 393                          | 381     | 375     | 373     | 378     | 380     | 416                | (23)                                                                                   | -5.44%  | (35)    | -8.33%  | (41)    | -9.77%  | (43)    | -10.25% | (38)    | -9.05%  | (36)    | -8.57%  |
| Palmer Lake             | 455                          | 452     | 450     | 454     | 454     | 454     | 444                | 11                                                                                     | 2.48%   | 8       | 1.80%   | 6       | 1.35%   | 10      | 2.25%   | 10      | 2.25%   | 10      | 2.25%   |
| Park Brook              | 275                          | 287     | 287     | 293     | 298     | 303     | 278                | (3)                                                                                    | -1.08%  | 9       | 3.24%   | 9       | 3.24%   | 15      | 5.40%   | 20      | 7.19%   | 25      | 8.99%   |
| Woodland                | 705                          | 702     | 704     | 687     | 698     | 687     | 742                | (37)                                                                                   | -4.95%  | (40)    | -5.36%  | (38)    | -5.09%  | (55)    | -7.38%  | (44)    | -5.90%  | (55)    | -7.38%  |
| Zanewood                | 374                          | 358     | 356     | 370     | 368     | 368     | 371                | 3                                                                                      | 0.80%   | (13)    | -3.51%  | (15)    | -4.05%  | (1)     | -0.28%  | (3)     | -0.82%  | (3)     | -0.82%  |
| City of Maple Grov      | e                            |         |         |         |         |         |                    |                                                                                        |         |         |         |         |         |         |         |         |         |         |         |
| Basswood                | 1,051                        | 1,055   | 1,057   | 1,058   | 1,053   | 1,060   | 919                | 132                                                                                    | 14.38%  | 136     | 14.82%  | 138     | 15.04%  | 139     | 15.15%  | 134     | 14.60%  | 141     | 15.36%  |
| Cedar Island            | 452                          | 455     | 454     | 444     | 447     | 450     | 446                | 6                                                                                      | 1.35%   | 9       | 2.02%   | 8       | 1.80%   | (2)     | -0.44%  | 1       | 0.23%   | 4       | 0.90%   |
| Elm Creek               | 560                          | 557     | 583     | 584     | 602     | 604     | 569                | (9)                                                                                    | -1.58%  | (12)    | -2.11%  | 14      | 2.46%   | 15      | 2.64%   | 33      | 5.80%   | 35      | 6.15%   |
| Fernbrook               | 828                          | 839     | 846     | 966     | 1,043   | 1,136   | 962                | (134)                                                                                  | -13.91% | (123)   | -12.77% | (115)   | -11.99% | 4       | 0.42%   | 82      | 8.48%   | 175     | 18.14%  |
| Oak View                | 521                          | 547     | 551     | 562     | 573     | 584     | 987                | (25)                                                                                   | -4.64%  | (440)   | -44.58% | (436)   | -44.17% | (425)   | -43.06% | (414)   | -41.95% | (403)   | -40.83% |
| Rice Lake               | 688                          | 726     | 765     | 768     | 769     | 785     | 589                | 99                                                                                     | 16.89%  | 137     | 23.34%  | 176     | 29.97%  | 179     | 30.48%  | 180     | 30.65%  | 196     | 33.37%  |
| Rush Creek              | 801                          | 769     | 769     | 761     | 746     | 745     | 880                | (79)                                                                                   | -8.98%  | (111)   | -12.61% | (111)   | -12.61% | (119)   | -13.52% | (134)   | -15.23% | (135)   | -15.34% |
| Weaver Lake             | 641                          | 639     | 638     | 636     | 634     | 633     | 646                | (5)                                                                                    | -0.77%  | (7)     | -1.08%  | (8)     | -1.24%  | (10)    | -1.55%  | (12)    | -1.86%  | (13)    | -2.01%  |

**Building Additions**